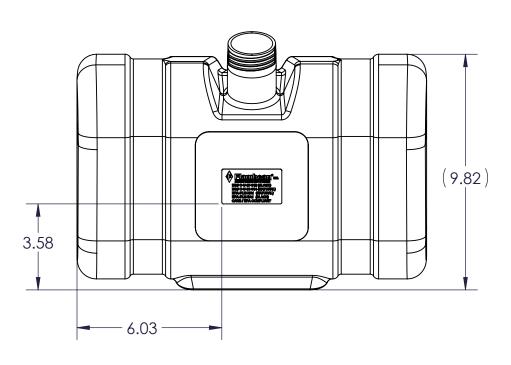

| 2                                                                                  | 477026x                                                                                        |     | 477026                                 | CARB/EPA FUEL TANK LABEL   |                                    | 1     |
|------------------------------------------------------------------------------------|------------------------------------------------------------------------------------------------|-----|----------------------------------------|----------------------------|------------------------------------|-------|
| 1                                                                                  | 070960A                                                                                        | -FL | 5685-1                                 | 2 GALLON TANK, CARB, BLACK |                                    | 1     |
| ITEM                                                                               | ITEM FPN                                                                                       |     | DWG#                                   | DESCR                      | IPTION                             | QTY   |
| THE INFORMATION OF DRAWING IS THE SC                                               | PROPRIETARY AND CONFIDENTIAL THE INFORMATION CONTAINED IN THIS DRAWING IS THE SOLE PROPERTY OF |     | FLAMBEAU, INC.                         |                            |                                    |       |
| FLAMBEAU, INC. AN<br>IN PART OR AS A W<br>WRITTEN PERMISSIO<br>INC. IS PROHIBITED. | HOLE WITHOUT THE<br>N OF FLAMBEAU,                                                             | 1   | SCALE: 1:4  MOLD NO: 568  DESCRIPTION: | BFI NO: NA<br>MAT'L: NA    | DRAWN BY: ANA DAT<br>FPN: 071400AE |       |
| THE FOLLOWING TO<br>UNLESS OTHERWISE<br>ANGULAR:<br>TWO PLACE X.XX                 | TWO PLACE x.xx ±.125"                                                                          |     | TWO GALLON EPA/CARB FUEL TANK ASSEMBLY |                            |                                    |       |
| THREE PLACE X.XXX<br>DIMENSIONS IN PA<br>ARE FOR REFERENCE                         | RENTHESIS ( )                                                                                  |     | CUSTOMER: US                           | S PLASTICS                 | DWG NO:                            | 71400 |