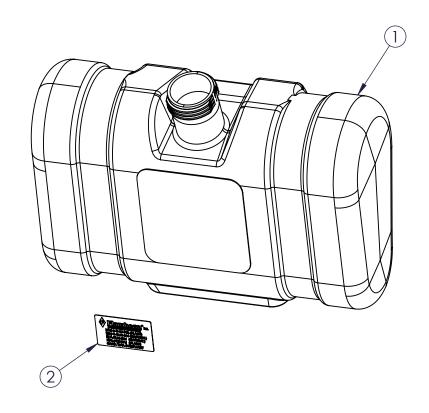

| 2                                                                                  | 477026x                                                                                        |     | 477026                                 | CARB/EPA FUEL TANK LABEL   |                                    | 1     |
|------------------------------------------------------------------------------------|------------------------------------------------------------------------------------------------|-----|----------------------------------------|----------------------------|------------------------------------|-------|
| 1                                                                                  | 070960A                                                                                        | -FL | 5685-1                                 | 2 GALLON TANK, CARB, BLACK |                                    | 1     |
| ITEM                                                                               | ITEM FPN                                                                                       |     | DWG#                                   | DESCR                      | IPTION                             | QTY   |
| THE INFORMATION OF DRAWING IS THE SC                                               | PROPRIETARY AND CONFIDENTIAL THE INFORMATION CONTAINED IN THIS DRAWING IS THE SOLE PROPERTY OF |     | FLAMBEAU, INC.                         |                            |                                    |       |
| FLAMBEAU, INC. AN<br>IN PART OR AS A W<br>WRITTEN PERMISSIO<br>INC. IS PROHIBITED. | HOLE WITHOUT THE<br>N OF FLAMBEAU,                                                             | 1   | SCALE: 1:4  MOLD NO: 568  DESCRIPTION: | BFI NO: NA<br>MAT'L: NA    | DRAWN BY: ANA DAT<br>FPN: 071400AE |       |
| THE FOLLOWING TO<br>UNLESS OTHERWISE<br>ANGULAR:<br>TWO PLACE X.XX                 | TWO PLACE x.xx ±.125"                                                                          |     | TWO GALLON EPA/CARB FUEL TANK ASSEMBLY |                            |                                    |       |
| THREE PLACE X.XXX<br>DIMENSIONS IN PA<br>ARE FOR REFERENCE                         | RENTHESIS ( )                                                                                  |     | CUSTOMER: US                           | S PLASTICS                 | DWG NO:                            | 71400 |