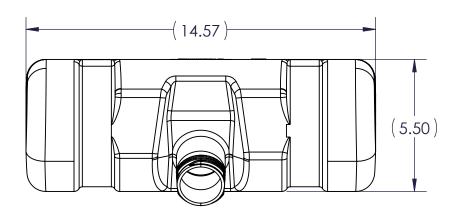

| 2                                                                                  | 477026x                                                                                        |     | 477026                                 | CARB/EPA FUEL TANK LABEL   |                                    | 1     |
|------------------------------------------------------------------------------------|------------------------------------------------------------------------------------------------|-----|----------------------------------------|----------------------------|------------------------------------|-------|
| 1                                                                                  | 070960A                                                                                        | -FL | 5685-1                                 | 2 GALLON TANK, CARB, BLACK |                                    | 1     |
| ITEM                                                                               | ITEM FPN                                                                                       |     | DWG#                                   | DESCR                      | IPTION                             | QTY   |
| THE INFORMATION OF DRAWING IS THE SC                                               | PROPRIETARY AND CONFIDENTIAL THE INFORMATION CONTAINED IN THIS DRAWING IS THE SOLE PROPERTY OF |     | FLAMBEAU, INC.                         |                            |                                    |       |
| FLAMBEAU, INC. AN<br>IN PART OR AS A W<br>WRITTEN PERMISSIO<br>INC. IS PROHIBITED. | HOLE WITHOUT THE<br>N OF FLAMBEAU,                                                             | 1   | SCALE: 1:4  MOLD NO: 568  DESCRIPTION: | BFI NO: NA<br>MAT'L: NA    | DRAWN BY: ANA DAT<br>FPN: 071400AE |       |
| THE FOLLOWING TO<br>UNLESS OTHERWISE<br>ANGULAR:<br>TWO PLACE X.XX                 | TWO PLACE x.xx ±.125"                                                                          |     | TWO GALLON EPA/CARB FUEL TANK ASSEMBLY |                            |                                    |       |
| THREE PLACE X.XXX<br>DIMENSIONS IN PA<br>ARE FOR REFERENCE                         | RENTHESIS ( )                                                                                  |     | CUSTOMER: US                           | S PLASTICS                 | DWG NO:                            | 71400 |